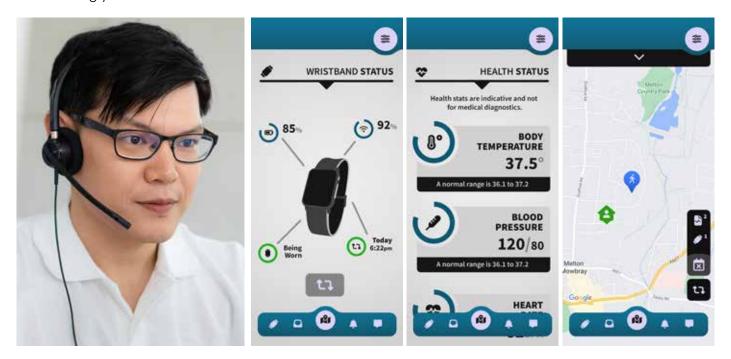

## **Our Family & Friends App**

Whether you are 24/7 monitored or assisted by Family & Friends it's important to keep loved-ones informed that you are safe & well or if you have had an emergency. Our Family & Friends App is compatible with both Android and Apple iOS and can be downloaded by any person you give permission to so they can see important information such as:

- Your current exact location and recent travel history
- >>> Your Wristband status including if it is being worn, the battery and signal strength
- Any recent emergency events such as help calls or falls.

The Call4Care Wristband also has a number of optional helpful health readings that can help Family & Friends check you are ok:

- Blood Pressure, Heart Rate & Blood Oxygen readings
- 📎 Body temperature
- 📎 Step Count
- Sedentary Check Have you been inactive for too long