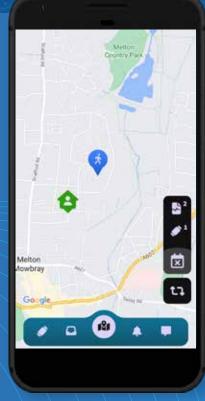

## **Our Family & Friends App**

Whether you are 24/7 monitored or assisted by Family & Friends it's important to keep loved-ones informed that you are safe & well or if you have had an emergency. Our Family & Friends App is compatible with both Android and Apple iOS and can be downloaded by any person you give permission to so they can see important information such as:

- Your current exact location and recent travel history
- >>> Your Wristband status including if it is being worn, the battery and signal strength
- Any recent emergency events such as help calls or falls.