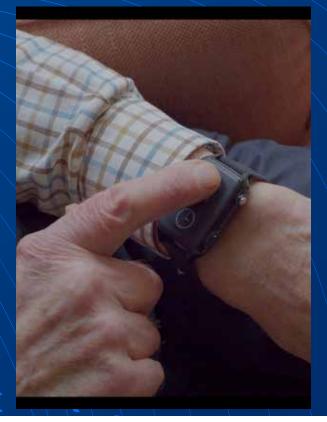

## How our 24/7 Monitoring Centre Works

When you have an emergency, you can call one of our Response Centre Operatives who are available at all times of the day or night. If your alarm detects a fall an emergency call is made without you needing to press a button. Our Response Centre Operatives speak to you directly through the Wristband to fully understand your situation and take the most appropriate rapid action.

This may mean calling a family member, the emergency services or just giving some comforting advice. Your fully monitored personal GPS tracker always means that no call ever goes unanswered. With our SOS button, you'll be able to talk to one of our Response Centre Operatives, with just one touch.