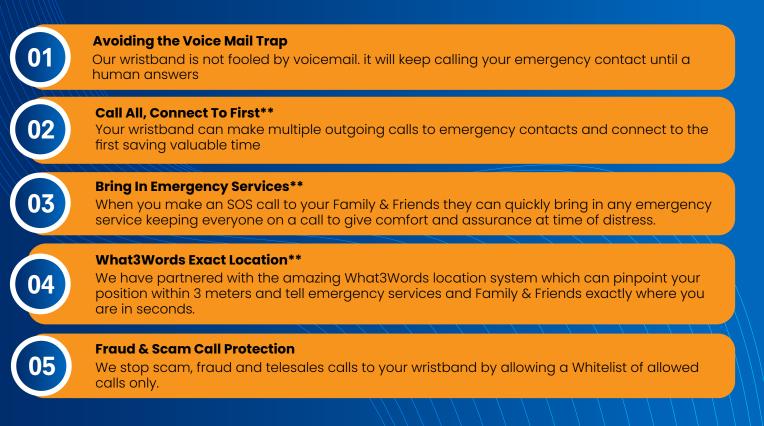

#### About FlawlessConnect<sup>™</sup>:

When you need help time is critical. The sooner help arrives the better the outcome. FlawlessConnect™ was developed using unique cloud telecom technology to provide rapid & assured Emergency/Help calls. FlawlessConnect™ features

\*\* Indicates FlawlessConnect™ Plus (paid extra) Features. To learn more about FlawlessConnect™ and why it is so important to your safety please visit https://FlawlessConnect.

For further information support@cirtecgroup.co.uk