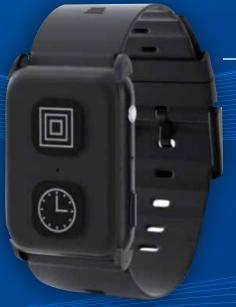

## **Personal Alarm Wristband**

Stay Active, Mobile & Independent With The Call4.Care Personal Alarm Wristband With FlawlessC@nnect

-SOS Button -Fall Detection -GPS Tracking -Family App

#### Digital Calling & Digital Features

The Call4.care Wristband uses the latest in Digital calling to ensure the very best call quality. Our built-in high-quality speaker and microphone makes sure your voice can be heard clearly on any help call.

Every wristband includes features such as telling the time by audio announcement and your battery charge level.