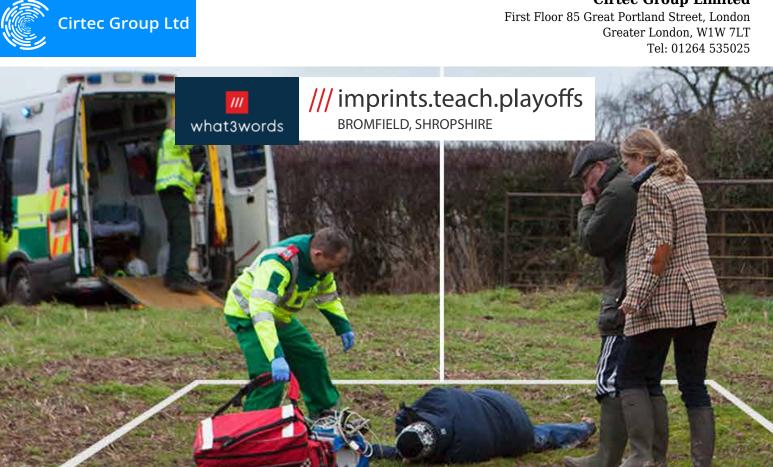

#### **Rapid, Exact Location With What3Words**

What3Words is a global location service that names every 3 metre square on planet earth in just 3 simple words. For example the exact spot outside the front door to 10 Downing Street (UK Prime Minister Residence & Office) is described as input.caring.brain

Emergency Services around the world use What3Words to quickly and precisely locate the exact position of an emergency. What3Words can save up to 10 minutes when locating a person.

What3words is built into our Family and Friends App, At the touch of a button FlawlessConnect™ can also speak the What3Words GPS location of your emergency wristband over the phone line. We use advanced text to speech technology telling emergency services or any source of help exactly where the person in distress is. For a demonstration of the power of What3Words please visit https://-**FlawlessConnect.info** 