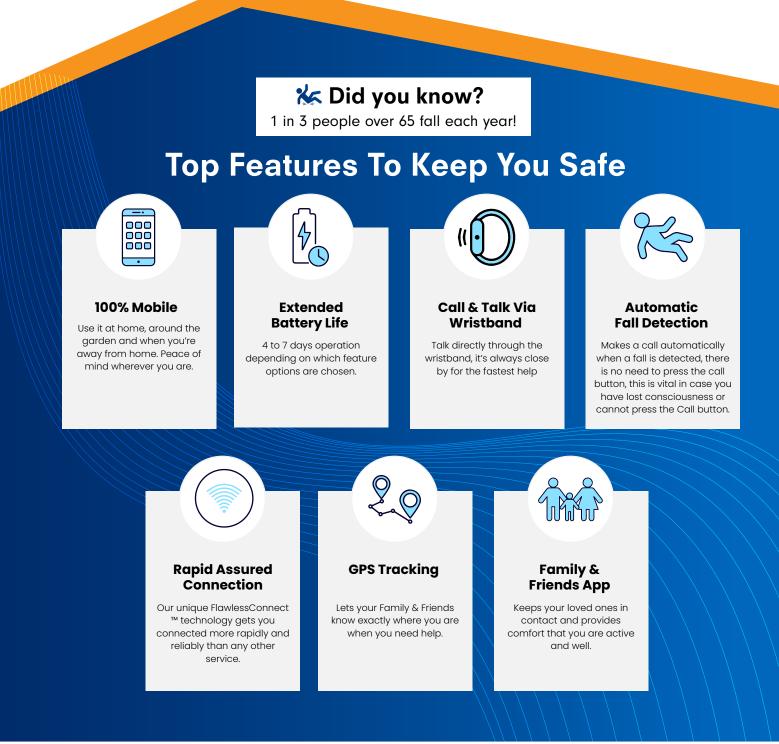

## Outstanding Benefits To You \_ Peace Of Mind To Your Friends & Family:

An unbeatable set of features & benefits for the Wristband Wearer and Family & Friends:

#### Features & Benefits For Wristband Wearer

100% - mobile works anywhere

24/7 monitored or friends & family monitored, you choose

Talk direct to wristband, always close by, always convenient

Automatic fall detection and manual single button call for help

GPS Tracking with instant accurate location anywhere with What3Words

Extended battery life 4-7 days between charges

High quality digital calling for clear speech

Speaking time & battery level indicator

Medication Reminders

Low battery alerts - warns you so you never run out

Geo-fence location alerts to keep you safe and close by home

Fraud & scam call protection

Steps count for activity monitoring

Sedentary status monitor to alert others if you become inactive.