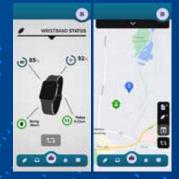

## **Our Family & Friends App**

Whether you are 24/7 monitored or assisted by Family & Friends it's important to keep loved-ones informed that you are safe & well or if you have had an emergency. Our Family & Friends App is compatible with both Android and Apple iOS and can be downloaded by any person you give permission to so they can see important information such as:

- Your current exact location and recent travel history
- >>> Your Wristband status including if it is being worn, the battery and signal strength
- Any recent emergency events such as help calls or falls.